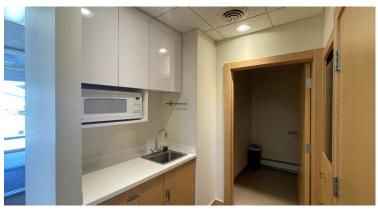

# **PHOTOS**

## PROPERTY HIGHLIGHTS

- ▶ Front reception area, 4-5 offices, and 3 restrooms
- ▶ Built-in desks, file cabinets, and shelves in offices
- ▶ 2,720 square foot heated shop with 2 12x12 overhead doors and 12 foot sidewalls
- ▶ 1.6 acre fenced gravel lot behind building
- ▶ Additional mezzanine storage in shop
- Excess unfenced acreage for parking north of building
- ▶ 3 phase power and new lighting in shop