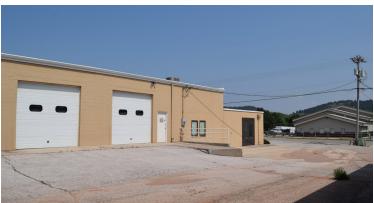

# **PHOTOS**

## PROPERTY HIGHLIGHTS

- ▶ Front reception area, 4-5 offices, and 3 restrooms
- ▶ Built-in desks, file cabinets, and shelves in offices
- ▶ 2,720 square foot heated shop with 2 12x12 overhead doors and 12 foot sidewalls
- ▶ 1.6 acre fenced gravel lot behind building
- ▶ Additional mezzanine storage in shop
- Excess unfenced acreage for parking north of building
- ▶ 3 phase power and new lighting in shop