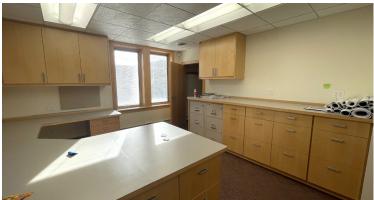

# **PHOTOS**

## PROPERTY HIGHLIGHTS

- ▶ Front reception area, 4-5 offices, and 3 restrooms
- ▶ Built-in desks, file cabinets, and shelves in offices
- ▶ 2,720 square foot heated shop with 2 12x12 overhead doors and 12 foot sidewalls
- ▶ 1.6 acre fenced gravel lot behind building
- ▶ Additional mezzanine storage in shop
- Excess unfenced acreage for parking north of building
- ▶ 3 phase power and new lighting in shop