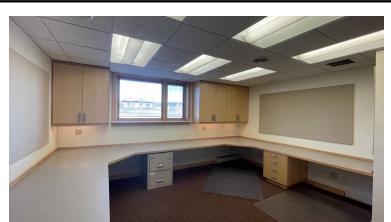

# **PHOTOS**

## PROPERTY HIGHLIGHTS

- ▶ Front reception area, 4-5 offices, and 3 restrooms
- ▶ Built-in desks, file cabinets, and shelves in offices
- ▶ 2,720 square foot heated shop with 2 12x12 overhead doors and 12 foot sidewalls
- ▶ 1.6 acre fenced gravel lot behind building
- ▶ Additional mezzanine storage in shop
- Excess unfenced acreage for parking north of building
- ▶ 3 phase power and new lighting in shop