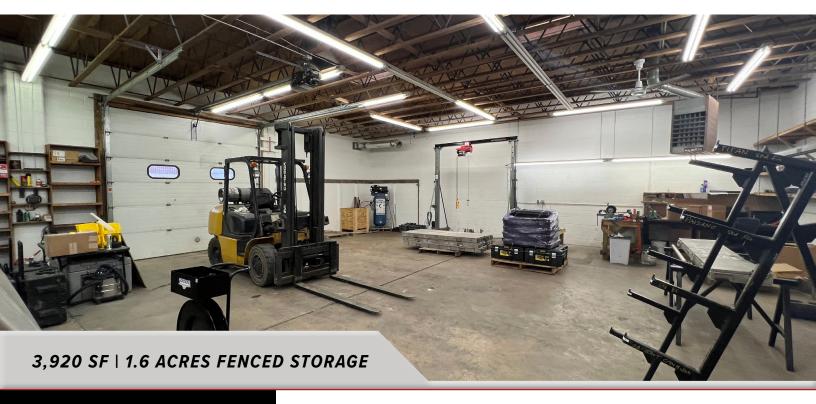

# LEASE INFORMATION

Building Size: 3,920 Square Feet

Lot Size: 2.28 Acres

Zoning: Light Industrial

OH Door: 2 -- 12x12

Water & Sewer: Rapid City

Electric: Black Hills Energy

Gas: Montana-Dakota Utilities

## PROPERTY HIGHLIGHTS

- ▶ Front reception area, 4-5 offices, and 3 restrooms
- ▶ Built-in desks, file cabinets, and shelves in offices
- ▶ 2,720 square foot heated shop with 2 12x12 overhead doors and 12 foot sidewalls
- ▶ 1.6 acre fenced gravel lot behind building
- ▶ Additional mezzanine storage in shop
- Excess unfenced acreage for parking north of building
- ▶ 3 phase power and new lighting in shop