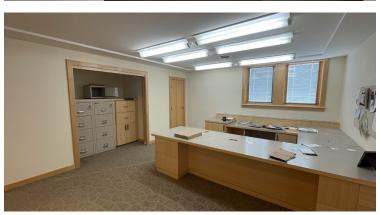

# **PHOTOS**

## PROPERTY HIGHLIGHTS

- ▶ Front reception area, 4-5 offices, and 3 restrooms
- ▶ Built-in desks, file cabinets, and shelves in offices
- ▶ 2,720 square foot heated shop with 2 12x12 overhead doors and 12 foot sidewalls
- ▶ 1.6 acre fenced gravel lot behind building
- ▶ Additional mezzanine storage in shop
- Excess unfenced acreage for parking north of building
- ▶ 3 phase power and new lighting in shop