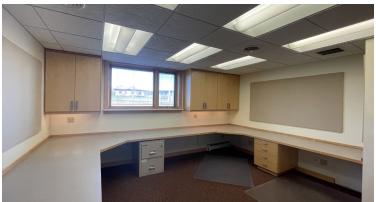

# **PHOTOS**

## PROPERTY HIGHLIGHTS

- ▶ Front reception area, 4-5 offices, and 3 restrooms
- ▶ Built-in desks, file cabinets, and shelves in offices
- ▶ 2,720 square foot heated shop with 2 12x12 overhead doors and 12 foot sidewalls
- ▶ 1.6 acre fenced gravel lot behind building
- ▶ Additional mezzanine storage in shop
- Excess unfenced acreage for parking north of building
- ▶ 3 phase power and new lighting in shop