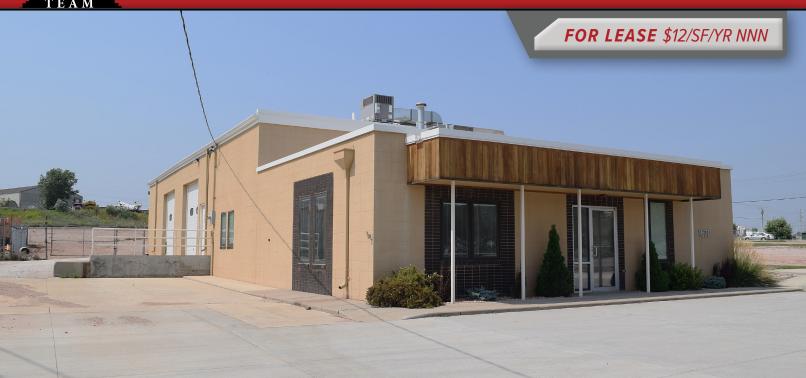

# LEASE INFORMATION

Building Size: 3,920 Square Feet

Lot Size: 2.28 Acres

Zoning: Light Industrial

OH Door: 2 -- 12x12

Water & Sewer: Rapid City

Electric: Black Hills Energy

Gas: Montana-Dakota Utilities

Utilities: Tenant Responsibility

Base Rent: \$12.00/SF/Yr

Est. NNN: \$2.07/SF/Yr

Monthly Rent: \$4,596.20 + Utilities

## PROPERTY HIGHLIGHTS

- ▶ Front reception area, 4-5 offices, and 3 restrooms
- ▶ Built-in desks, file cabinets, and shelves in offices
- ▶ 2,720 square foot heated shop with 2 12x12 overhead doors and 12 foot sidewalls
- ▶ 1.6 acre fenced gravel lot behind building
- ▶ Additional mezzanine storage in shop
- Excess unfenced acreage for parking north of building
- ▶ 3 phase power and new lighting in shop