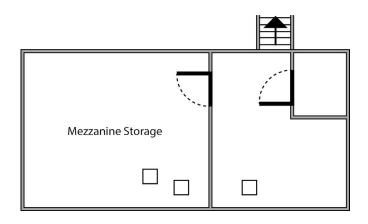

# **FLOORPLAN**

\*Not to scale

**EXCLUSIVELY LISTED BY:** 

## PROPERTY HIGHLIGHTS

- ▶ Front reception area, 4-5 offices, and 3 restrooms
- ▶ Built-in desks, file cabinets, and shelves in offices
- ▶ 2,720 square foot heated shop with 2 12x12 overhead doors and 12 foot sidewalls
- ▶ 1.6 acre fenced gravel lot behind building
- ▶ Additional mezzanine storage in shop
- Excess unfenced acreage for parking north of building
- ▶ 3 phase power and new lighting in shop