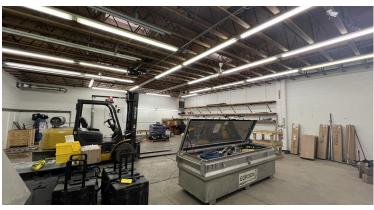

# **PHOTOS**

## PROPERTY HIGHLIGHTS

- ▶ Front reception area, 4-5 offices, and 3 restrooms
- ▶ Built-in desks, file cabinets, and shelves in offices
- ▶ 2,720 square foot heated shop with 2 12x12 overhead doors and 12 foot sidewalls
- ▶ 1.6 acre fenced gravel lot behind building
- ▶ Additional mezzanine storage in shop
- Excess unfenced acreage for parking north of building
- ▶ 3 phase power and new lighting in shop