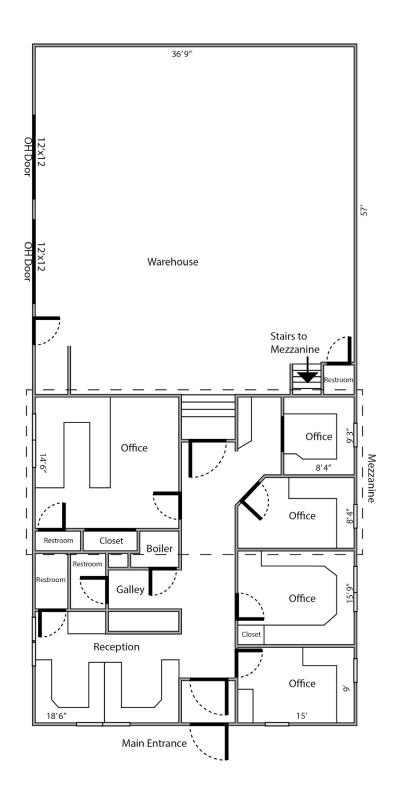

# **FLOORPLAN**

\*Not to scale

**EXCLUSIVELY LISTED BY:** 

## PROPERTY HIGHLIGHTS

- ▶ Front reception area, 4-5 offices, and 3 restrooms
- ▶ Built-in desks, file cabinets, and shelves in offices
- ▶ 2,720 square foot heated shop with 2 12x12 overhead doors and 12 foot sidewalls
- ▶ 1.6 acre fenced gravel lot behind building
- ▶ Additional mezzanine storage in shop
- Excess unfenced acreage for parking north of building
- ▶ 3 phase power and new lighting in shop