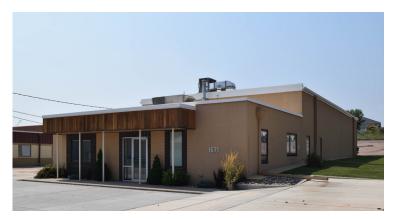

# **PHOTOS**

## PROPERTY HIGHLIGHTS

- ▶ Front reception area, 4-5 offices, and 3 restrooms
- ▶ Built-in desks, file cabinets, and shelves in offices
- ▶ 2,720 square foot heated shop with 2 12x12 overhead doors and 12 foot sidewalls
- ▶ 1.6 acre fenced gravel lot behind building
- ▶ Additional mezzanine storage in shop
- Excess unfenced acreage for parking north of building
- ▶ 3 phase power and new lighting in shop